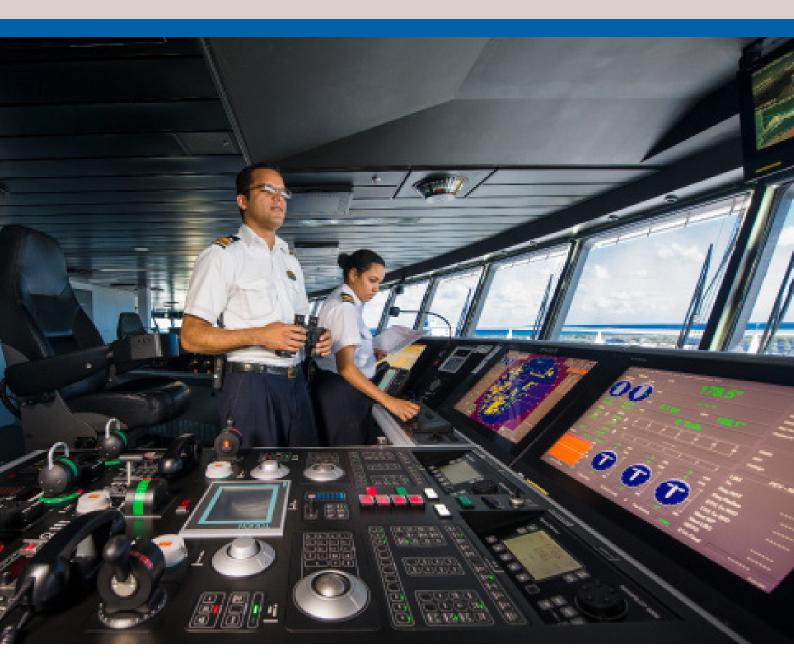

## Ease of use. Peace of mind.

Single multi-function bridge display, providing all navigational needs in a single console, for greater safety and convenience

The multifunction VisionMaster FT TotalWatch offers complete bridge manning display and flexibility, with a combination of navigational technologies at a single workstation. The VisionMaster FT TotalWatch easily displays radar, chart radar, ECDIS, conning information display or central alarm management to suit your different operational requirements and navigational situations.

### Single Bridge Display for Greater Convenience

The multifunction VisionMaster FT TotalWatch offers you complete control and flexibility for bridge manning, enabling simultaneous applications to be executed on one workstation with easy switching between them. You can instantly select any VisionMaster FT function, to suit the navigational situation.

With a common user interface in all watch modes for safe operation, the VisionMaster FT TotalWatch provides an intuitive user-friendly interface. Any combination of workstation functions and watchkeeper manning configurations can be created quickly and easily to suit user needs, providing navigation data for any watchkeeper at any given time.